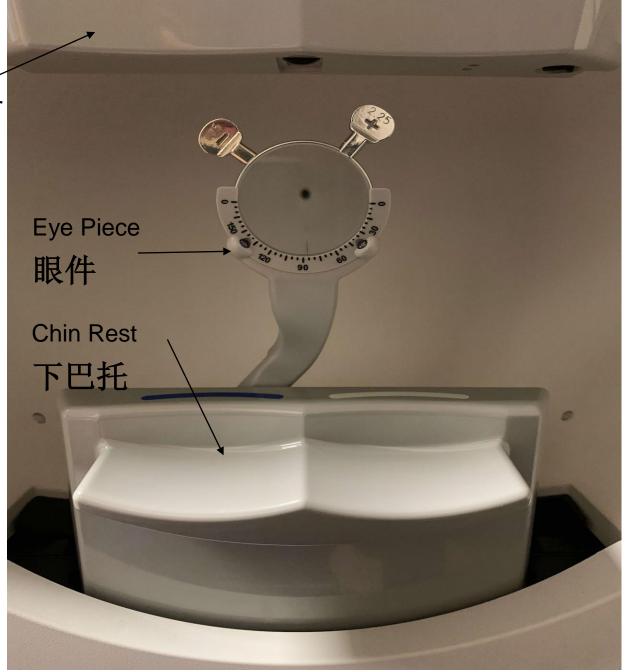

You will be asked to sit in front of a bowl shaped device that is connected to a computer.

你会被带到一个与电脑相连的碗形仪器前。

- One eye is tested at a time.
  - 一次检查一只眼。
- There is a handpiece connected to the machine.
  - 一个手柄与机器相连。

#### Forehead Bar 前额托