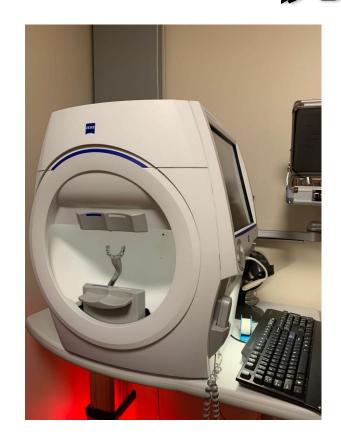

You will be asked to sit in front of a bowl shaped device that is connected to a computer.

你会被带到一个与电脑相连的碗形仪器前。

- One eye is tested at a time.
  - 一次检查一只眼。
- There is a handpiece connected to the machine.
  - 一个手柄与机器相连。