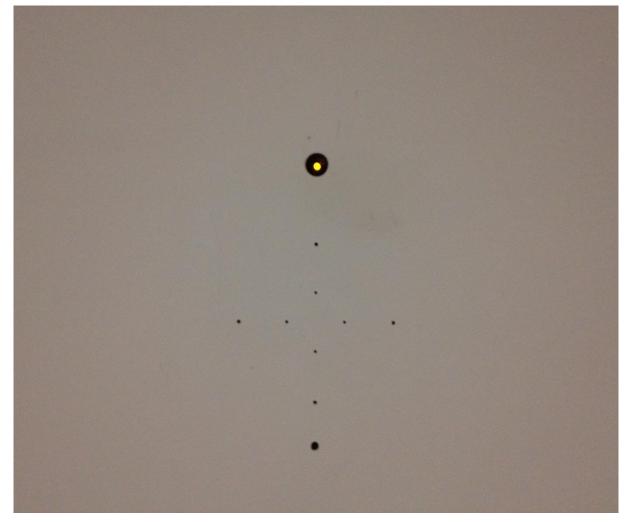

# This Is What You Will See 你将会看到

 Always focus on the orange dot.

需要您注视橙色灯光点。

 You will then see a series of white dots without moving your eyes.

当你看到周围出现白色灯光 点时,请不要移动您的眼睛, 总是注视橙色灯光点。

 Every time you see a white dot, you should press the button on the handpiece.

每次您看到白点,请按手柄 上的按钮。

#### Do's 需要做的

- Some dots are big while some are small.
  白点有的大,有的小。
- Some dots are bright while some are dim.
  有的比较亮,有的比较暗。
- PRESS the button when you see ANY dots: Big, Small, Bright or Dim.
  - 当您看到任何点都要按按钮,无论大、小、亮、暗。