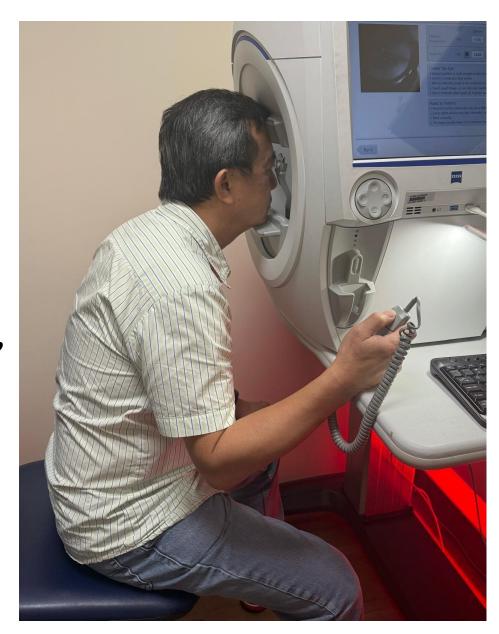

You will be asked to sit in front of a bowl shaped device that is connected to a computer.

你会被带到一个与电脑相连的碗形仪器前。

- One eye is tested at a time.
  - 一次检查一只眼。
- There is a handpiece connected to the machine.
  - 一个手柄与机器相连。