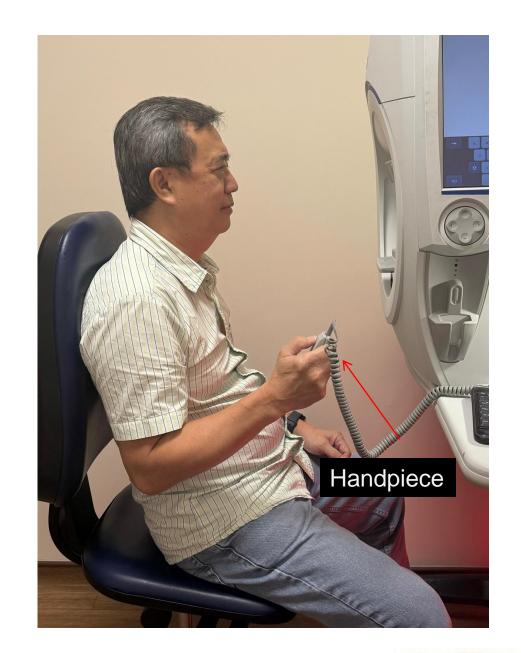

You will be asked to sit in front of a bowl shaped device that is connected to a computer.

你会被带到一个与电脑相连的碗形仪器前。

- One eye is tested at a time.
  - 一次检查一只眼。
- There is a handpiece connected to the machine.
  - 一个手柄与机器相连。

每次您看到白点,请按手柄 上的按钮。